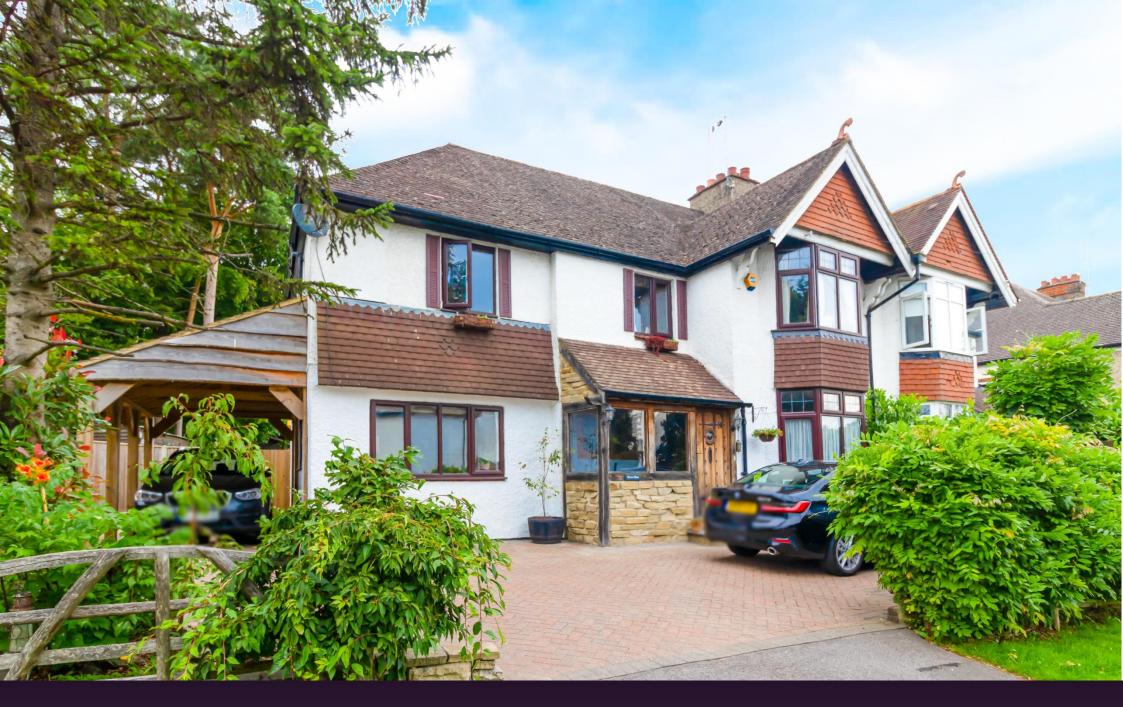

## Three Elms, Bletchingley Road GODSTONE, SURREY RH9 8LL

A spacious and well presented four bedroom semi-detached house positioned close to Godstone Green and providing flexible family accommodation with a number of character features and a large rear garden. The property comprises lounge with feature fireplace and bi-fold doors overlooking the rear garden and dining room with wood burning stove The separate classic styled fitted kitchen has a range oven and useful utility room. A cloakroom and further reception room currently used an office complete the downstairs accommodation. Upstairs provides a master bedroom with walk in wardrobe area and an en-suite, together with two further double bedrooms each with fitted wardrobes, a further bedroom and family bathroom and separate toilet. Externally the property benefits from a car port and driveway parking for several cars. The large north west facing rear garden, over 120ft, has an extensive area of lawn, patio areas and a summer house with wifi and power which is currently used as a gym.