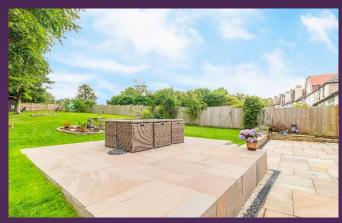

## Three Elms, Bletchingley Road GODSTONE, SURREY RH9 8LL

A spacious and well presented four bedroom semi-detached house positioned close to Godstone Green and providing flexible family accommodation with a number of character features and a large rear garden. The property comprises lounge with feature fireplace and bi-fold doors overlooking the rear garden and dining room with wood burning stove The separate classic styled fitted kitchen has a range oven and useful utility room. A cloakroom and further reception room currently used an office complete the downstairs accommodation. Upstairs provides a master bedroom with walk in wardrobe area and an en-suite, together with two further double bedrooms each with fitted wardrobes, a further bedroom and family bathroom and separate toilet. Externally the property benefits from a car port and driveway parking for several cars. The large north west facing rear garden, over 120ft, has an extensive area of lawn, patio areas and a summer house with wifi and power which is currently used as a gym.