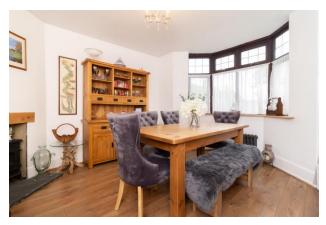

## Three Elms, Bletchingley Road GODSTONE, SURREY RH9 8LL

A spacious and well presented four bedroom semi-detached house positioned close to Godstone Green and providing flexible family accommodation with a number of character features and a large rear garden. The property comprises lounge with feature fireplace and bi-fold doors overlooking the rear garden and dining room with wood burning stove The separate classic styled fitted kitchen has a range oven and useful utility room. A cloakroom and further reception room currently used an office complete the downstairs accommodation. Upstairs provides a master bedroom with walk in wardrobe area and an en-suite, together with two further double bedrooms each with fitted wardrobes, a further bedroom and family bathroom and separate toilet. Externally the property benefits from a car port and driveway parking for several cars. The large north west facing rear garden, over 120ft, has an extensive area of lawn, patio areas and a summer house with wifi and power which is currently used as a gym.