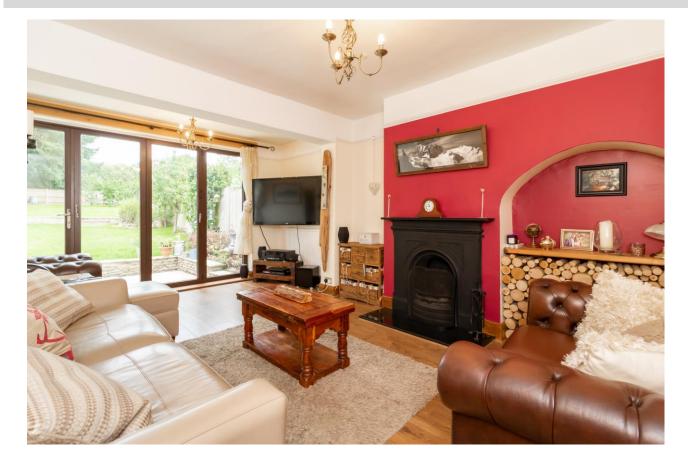

## Three Elms, Bletchingley Road GODSTONE, SURREY RH9 8LL

A spacious and well presented four bedroom semi-detached house positioned close to Godstone Green and providing flexible family accommodation with a number of character features and a large rear garden. The property comprises lounge with feature fireplace and bi-fold doors overlooking the rear garden and dining room with wood burning stove The separate classic styled fitted kitchen has a range oven and useful utility room. A cloakroom and further reception room currently used an office complete the downstairs accommodation. Upstairs provides a master bedroom with walk in wardrobe area and an en-suite, together with two further double bedrooms each with fitted wardrobes, a further bedroom and family bathroom and separate toilet. Externally the property benefits from a car port and driveway parking for several cars. The large north west facing rear garden, over 120ft, has an extensive area of lawn, patio areas and a summer house with wifi and power which is currently used as a gym.