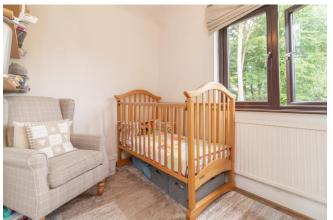

## Three Elms, Bletchingley Road GODSTONE, SURREY RH9 8LL

A spacious and well presented four bedroom semi-detached house positioned close to Godstone Green and providing flexible family accommodation with a number of character features and a large rear garden. The property comprises lounge with feature fireplace and bi-fold doors overlooking the rear garden and dining room with wood burning stove The separate classic styled fitted kitchen has a range oven and useful utility room. A cloakroom and further reception room currently used an office complete the downstairs accommodation. Upstairs provides a master bedroom with walk in wardrobe area and an en-suite, together with two further double bedrooms each with fitted wardrobes, a further bedroom and family bathroom and separate toilet. Externally the property benefits from a car port and driveway parking for several cars. The large north west facing rear garden, over 120ft, has an extensive area of lawn, patio areas and a summer house with wifi and power which is currently used as a gym.