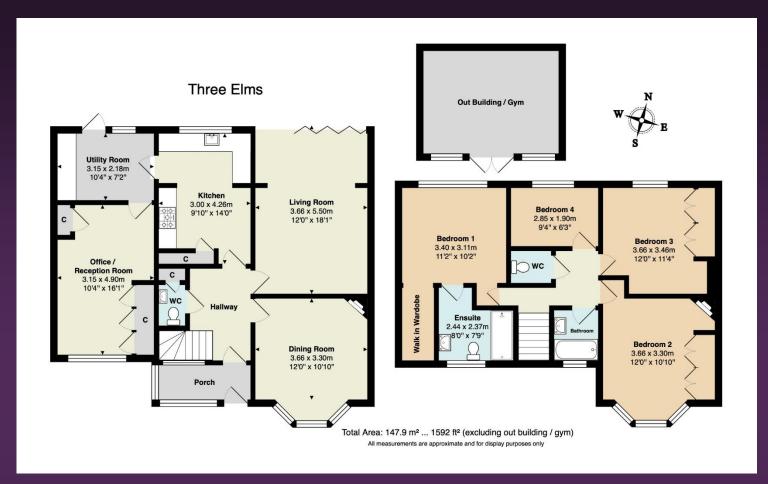

## Three Elms, Bletchingley Road GODSTONE, SURREY RH9 8LL

A spacious and well presented four bedroom semi-detached house positioned close to Godstone Green and providing flexible family accommodation with a number of character features and a large rear garden. The property comprises lounge with feature fireplace and bi-fold doors overlooking the rear garden and dining room with wood burning stove The separate classic styled fitted kitchen has a range oven and useful utility room. A cloakroom and further reception room currently used an office complete the downstairs accommodation. Upstairs provides a master bedroom with walk in wardrobe area and an en-suite, together with two further double bedrooms each with fitted wardrobes, a further bedroom and family bathroom and separate toilet. Externally the property benefits from a car port and driveway parking for several cars. The large north west facing rear garden, over 120ft, has an extensive area of lawn, patio areas and a summer house with wifi and power which is currently used as a gym.