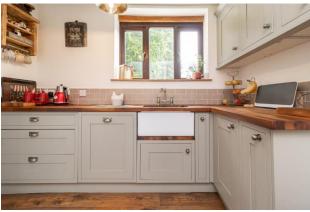

## Three Elms, Bletchingley Road GODSTONE, SURREY RH9 8LL

A spacious and well presented four bedroom semi-detached house positioned close to Godstone Green and providing flexible family accommodation with a number of character features and a large rear garden. The property comprises lounge with feature fireplace and bi-fold doors overlooking the rear garden and dining room with wood burning stove The separate classic styled fitted kitchen has a range oven and useful utility room. A cloakroom and further reception room currently used an office complete the downstairs accommodation. Upstairs provides a master bedroom with walk in wardrobe area and an en-suite, together with two further double bedrooms each with fitted wardrobes, a further bedroom and family bathroom and separate toilet. Externally the property benefits from a car port and driveway parking for several cars. The large north west facing rear garden, over 120ft, has an extensive area of lawn, patio areas and a summer house with wifi and power which is currently used as a gym.